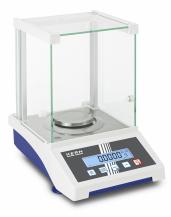

## KERN AXS 100-4

### Entry level analytical balance with compact housing and external adjustment

| Category          |                    |
|-------------------|--------------------|
| Brand             | KERN               |
| Product categoriy | Laboratory balance |
| Product group     | Analytical balance |
| Product family    | AXS                |
|                   |                    |

## Measuring System

| Construction type of the scale                    | Single-range balance           |
|---------------------------------------------------|--------------------------------|
| Weighing system                                   | Force compensation             |
| Weighing capacity [Max]                           | 120 g                          |
| Readability [d]                                   | 0,0001 g                       |
| Reproducibility                                   | 0,0002 g                       |
| Linearity                                         | ± 0,0003 g                     |
| USP Minimum weight of sample (k<br>= 2, U = 0.1%) | 400 mg                         |
| Resolution                                        | 1.200.000                      |
| Tare range                                        | 120 g                          |
| Adjustment options                                | Adjusting with external weight |
| Recommended adjusting weight                      | 100 g (E2)                     |
| Stabilization time                                | 3 s                            |
| Warm-up time                                      | 8 h                            |
| Eccentric loading at 1/3 [Max]                    | 0,0003 g                       |
| Maximum creep (15 minutes)                        | 1 mg                           |
| Maximum creep (30 minutes)                        | 2 mg                           |
| Default unit                                      | g                              |
| Units                                             | g<br>mg<br>ct<br>oz            |
|                                                   |                                |

| Display backlight                                                               | 1                               |
|---------------------------------------------------------------------------------|---------------------------------|
| Display screen size                                                             | 96x24 mm                        |
| Display segments                                                                | 7                               |
| Display digit height                                                            | 16 mm                           |
| Languages of the user interface                                                 | Symbol language                 |
| Construction                                                                    |                                 |
| Dimension housing (W×D×H)                                                       | 195×300×295 mm                  |
| Dimensions rectangular draught<br>shield - inner (W×D×H)                        | 175×150×205 mm                  |
| Dimensions rectangular draught<br>shield - outer (W×D×H)                        | 180×175×200 mm                  |
| Dimensions weighing surface (Ø)                                                 | 80 mm                           |
| Dimensions weighing surface                                                     | 80 mm                           |
| Material housing                                                                | ABS plastic                     |
| Material weighing plate                                                         | stainless steel                 |
| Material draught shield                                                         | glass                           |
| Material display housing                                                        | Plastics                        |
| Level indicator                                                                 | $\checkmark$                    |
| Levelling feet adjustable                                                       | $\checkmark$                    |
| Functions                                                                       |                                 |
| Recipe/summing level                                                            | Rez A (Net total)               |
| Percentage determination                                                        | ✓                               |
| Standby function                                                                | $\checkmark$                    |
| Counting function                                                               | $\checkmark$                    |
| Counting resolution (laboratory conditions)                                     | 120.000                         |
| Smallest piece weight when piece counting - laboratory conditions               | 1 mg                            |
| Smallest piece weight when piece counting - normal conditions                   | 10 mg                           |
| Reference quantity                                                              | 5, 10, 20, 50,100, 200          |
| Tare function                                                                   | manual (multi)                  |
| Number of keys for operation                                                    | 5                               |
| Interface                                                                       |                                 |
| Interfaces                                                                      | RS-232 standard                 |
| Power Supply                                                                    |                                 |
| Supplied power supply                                                           | Power supply unit               |
| Plug-in power supply type                                                       | Power adapter                   |
| Plug-in power supply / adapter for<br>countries - included with the<br>delivery | EURO<br>UK<br>US<br>CH          |
| Input voltage power supply /<br>power [Max]                                     | 100 V - 240 V AC, 50 /<br>60 Hz |